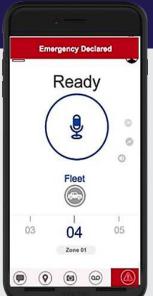

## WAVE PTX MOBILE APP ON YOUR NETWORKS AND DEVICES

TURN YOUR SMARTPHONE INTO A PTT HANDSET AND LET EVERYONE BE PART OF THE CONVERSATION.

Get the speed and simplicity of PTT with the ability to share multimedia information at the touch of a button.

INSTANT PTT COMMUNICATION

#### **Key Features**

- Group and Private PTT calls
- Real-time presence
- Do not disturb
- · Priority talk group scan
- Background calling
- Emergency calling & alert
- · Voice message fallback
- Text messaging
- Video, photo and file sharing
- Location, mapping, and tracking
- Geofencing & geolocation