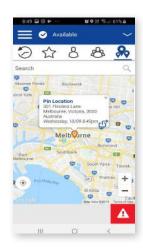

#### **Key Features**

- Group and Private PTT calls
- Real-time presence
- Do not disturb
- · Priority talk group scan
- Background calling
- Emergency calling & alert
- · Voice message fallback
- Text messaging
- Video, photo and file sharing
- Location, mapping, and tracking
- Geofencing & geolocation

#### **Key Features**

- Monitor multiple talkgroups
- Group & individual calls
- Broadcast call
- Supervisory override
- Logging and recording
- Support for emergency alerting
- Message threads
- Text, video, photo, and file sharing
- Location & mapping
- Geofencing
- In-map communication