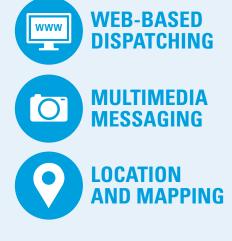

#### **Key Features**

- Group and Private PTT calls
- Real-time presence
- Do not disturb
- · Priority talk group scan
- Background calling
- Emergency calling & alert
- · Voice message fallback
- Text messaging
- Video, photo and file sharing
- Location, mapping, and tracking
- Geofencing & geolocation

#### **Key Features**

- Monitor multiple talkgroups
- Group & individual calls
- Broadcast call
- Supervisory override
- Logging and recording
- Support for emergency alerting
- Message threads
- Text, video, photo, and file sharing
- Location & mapping
- Geofencing
- In-map communication