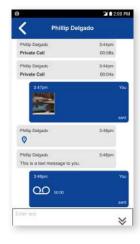

# DISPATCH FROM ANYWHERE WITH AN INTERNET CONNECTION AND STANDARD WEB BROWSER

Stay connected to your teams and field personnel, wherever they are, with WAVE PTX Dispatch.

# STREAMLINE WORKFLOWS AND IMPROVE TEAM PRODUCTIVITY

Get the communication tools you need to effectively manage and rapidly respond to incidents, events, customer requests and other situations that need immediate attention.

#### **Key Features**

- Monitor multiple talkgroups
- Group & individual calls
- Broadcast call
- Supervisory override
- Logging and recording
- Support for emergency alerting
- Message threads
- Text, video, photo, and file sharing
- Location & mapping
- Geofencing
- In-map communication