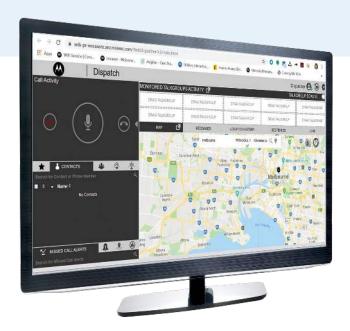

# WAVE PTX DISPATCH ANYWHERE. ANYTIME.

# DISPATCH FROM ANYWHERE WITH AN INTERNET CONNECTION AND STANDARD WEB BROWSER

Stay connected to your teams and field personnel, wherever they are, with WAVE PTX Dispatch.

# STREAMLINE WORKFLOWS AND IMPROVE TEAM PRODUCTIVITY

Get the communication tools you need to effectively manage and rapidly respond to incidents, events, customer requests and other situations that need immediate attention.

#### **Key Features**

- Monitor multiple talkgroups
- Group & individual calls
- Broadcast call
- Supervisory override
- Logging and recording
- Support for emergency alerting
- Message threads
- Text, video, photo, and file sharing
- Location & mapping
- Geofencing
- In-map communication