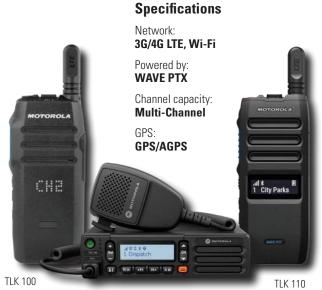

# WAVE PTX WIRELESS SERVICE COMBINED WITH TLK SERIES WAVE PTX RADIOS

# GET THE BENEFITS OF WAVE PTX AND A RUGGED RADIO ON A NATIONWIDE NETWORK<sup>1</sup>.

TLK Series radios offer a robust form factor that can withstand everyday knocks and drops and combine 3G/4G and Wi-Fi® connectivity to provide fast and reliable broadband PTT communications.

#### **Key Features**

- · Over-the-Air device management
- Robust design
- Wi-Fi connectivity
- Location tracking
- Loud and clear audio
- Private and group push-to-talk
- Real-time presence
- · Battery lasts full shift

TLK 150