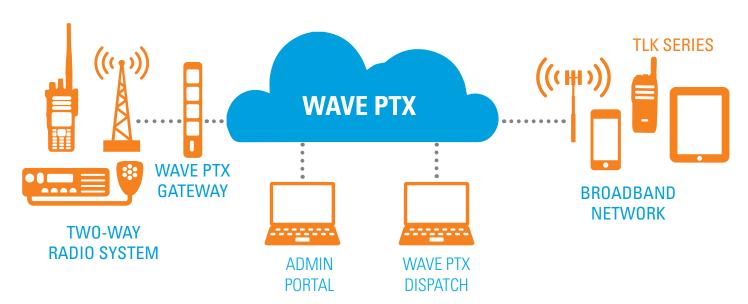

### UNIFY COMMUNICATIONS ACROSS RADIO AND BROADBAND USERS.

Eliminate communication barriers between the traditional office space and the commercial and industrial areas. Connect WAVE PTX to your MOTOTRBO™, DIMETRA™ or ASTRO® 25 two-way radio system² and get seamless talkgroup communication between radio and smartphone users.

### **CONNECTING MOTOTRBO TO WAVE PTX**

|                                          | WAVE PTX Mobile App                                                                | TLK Series WAVE PTX Radios               | WAVE PTX Dispatch                              |
|------------------------------------------|------------------------------------------------------------------------------------|------------------------------------------|------------------------------------------------|
| Users per Account                        | Unlimited                                                                          | Unlimited                                | Unlimited                                      |
| Talkgroups                               | 20                                                                                 | 8 (expandable to 96)                     | 20                                             |
| Talkgroup Scanning                       | Yes                                                                                | Yes                                      | Yes                                            |
| Private / Individual Call List           | 300                                                                                | 300                                      | 300                                            |
| Alert Tones                              | Yes                                                                                | No                                       | Yes                                            |
| Presence Reporting                       | Yes (Available, Do Not Disturb)                                                    | Yes (Available, Do Not Disturb, Offline) | Yes (Available, Do Not Disturb)                |
| See Presence Status of Other Users       | Yes (WAVE PTX clients only)                                                        | No                                       | Yes (WAVE PTX clients only)                    |
| Display Incoming Caller ID               | Yes (WAVE PTX and MOTOTRBO IDs)                                                    | Yes                                      | Yes (WAVE PTX and MOTOTRBO IDs)                |
| Multimedia Messaging                     | Text, photo, video & file attachment                                               | No                                       | Text, photo, video & file attachment           |
| Location Sharing                         | Yes                                                                                | Yes                                      | No                                             |
| Display Other Members' Locations         | Yes (WAVE PTX clients only)                                                        | No                                       | Yes (WAVE PTX clients only)                    |
| Mapping                                  | Yes                                                                                | No                                       | Yes                                            |
| Security                                 | AES256 encryption                                                                  | AES256 encryption                        | AES256 encryption                              |
| Smartphone Compatibility                 | Most Android and iOS Phones and Tablets                                            | N/A                                      | Windows 8.1/10 with Chrome or Internet Explore |
| MOTOTRBO GATEWAY SPECIFICATIONS          |                                                                                    |                                          |                                                |
| Dimensions                               | Height 18.2cm x Width 3.6cm x Depth 17.8cm                                         |                                          |                                                |
| Weight                                   | 1.28kg                                                                             |                                          |                                                |
| Two-Way Radio Compatibility <sup>2</sup> | MOTOTRBO Capacity Max and Capacity Plus, DIMETRA Express, DIMETRA X Core, ASTRO 25 |                                          |                                                |