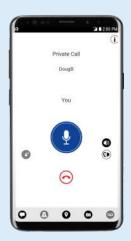

#### SINGLE APP. TWO MODES. MULTIPLE FUNCTIONS.

Get all your group communication needs in one easy-to-use app for Android and iOS phones and tablets.

#### **Key Features**

- Group and Private PTT calls
- Real-time presence
- Do not disturb
- · Priority talk group scan
- Background calling
- Emergency calling & alert
- · Voice message fallback
- Text messaging
- Video, photo and file sharing
- Location, mapping, and tracking
- Geofencing & geolocation