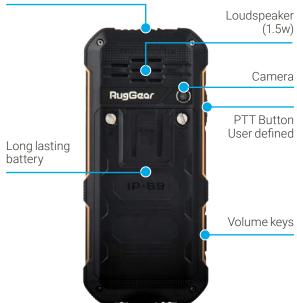

IP69 & drop resistant

User-defined button/ PTT button

Long-lasting battery

SOS

Proprietary OS

4G LTE

口》 Powerful loudspeaker

|                        | RG170                                                                                                                                     |
|------------------------|-------------------------------------------------------------------------------------------------------------------------------------------|
| GENERAL SPECIFICATIONS |                                                                                                                                           |
| Battery                | 2800mAh                                                                                                                                   |
| Screen                 | 2.4inches 240 (H)*320 (V) Touch Display                                                                                                   |
| Memory                 | 1GB                                                                                                                                       |
| Storage                | 8GB (Micro SDHC up to 128GB)                                                                                                              |
| Processor              | MTK6739V/WA 4 x A53 1.2GHz                                                                                                                |
| Cellular Bands         | GSM: B2/3/5/8 (EU), B2/3/5 (US)<br>WCDMA: B1/5/8 (EU), B2/4/5 (US)<br>TDD-LTE: B40 (EU)<br>FDD-LTE: B1/3/5/7/8/20 (EU)<br>B2/4/5/7/28(US) |
| Bluetooth              | 4.2 Low energy                                                                                                                            |
| WiFi                   | Support 802.11 b/g/n                                                                                                                      |
| Size                   | 135.5 x 61 x 21.5mm, 197g                                                                                                                 |
| Network                | 4G Lite                                                                                                                                   |
| Operating System       | Proprietary OS                                                                                                                            |
| Camera                 | 2MP                                                                                                                                       |
| GPS                    | A-GPS Glonass                                                                                                                             |

## LED Flashlight